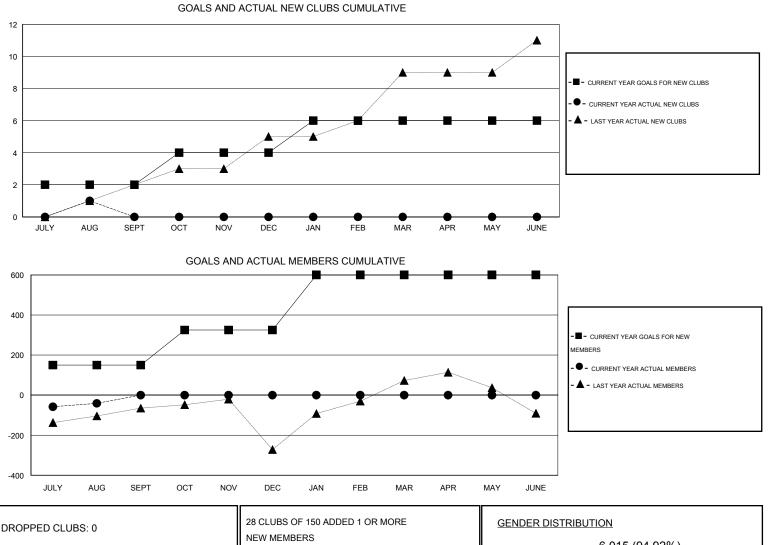

## **ER GURUNATHAN** GMT:

| LOCATION | INDIA |
|----------|-------|
|----------|-------|

 $\mathsf{GMT} \; \mathsf{CA} \; \mathbf{6}$ Clubs Members RESULTS FOR 2014-2015 RESULTS FOR 2014-2015 NEW CLUB ACTUAL NEW ACTUAL ACTUAL NET NEW MEMBER ACTUAL TOTAL ACTUAL ACTUAL NET QUARTER QUARTER GOAL CLUBS DROPPED GAIN/ GOAL MEMBERS DROPPED GAIN/ CLUBS LOSS MEMBERS LOSS ADDED 2 1 0 1 150 139 180 -41 JULY/AUG/SEPT JULY/AUG/SEPT 2 0 0 0 0 175 0 0 OCT/NOV/DEC OCT/NOV/DEC 2 0 0 0 275 0 0 0 JAN/FEB/MAR JAN/FEB/MAR 0 0 0 0 0 0 0 0 APR/MAY/JUNE APR/MAY/JUNE

| DROPPED CLUBS: 0 |     | 28 CLUBS OF 150 ADDED 1 OR MORE | GENDER DISTRIBUTION |                |       |
|------------------|-----|---------------------------------|---------------------|----------------|-------|
|                  |     | NEW MEMBERS                     | MALE                | 6,015 (94.92%) |       |
|                  |     |                                 | FEMALE              | 322 (5.08%)    |       |
| DROPPED MEMBERS  |     |                                 |                     |                |       |
| DECEASED         | 9   | ASSESSMENT DATA                 |                     |                |       |
| CLUB CANCELLED   | 0   |                                 | FAMILY UNIT MEMBERS |                | 556   |
| OTHER            | 171 |                                 | HEAD OF HOUSEHOLD   |                | 254   |
| TOTAL            | 180 |                                 | NON-HEAD OF HOUSEHO | LD             | 302   |
|                  |     |                                 |                     |                | 4 5 4 |